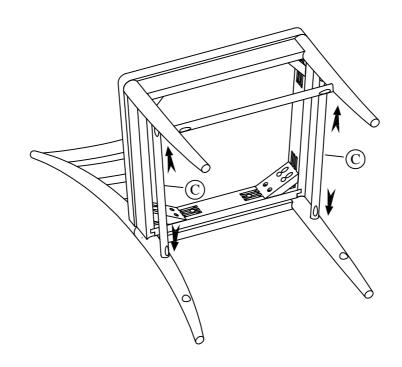

### STEP 2: Do not fully tighten the bolts.

STEP 3: Do not fully tighten the bolts.

## Laguna Dining Room Assembly Instructions

Made in Viet Nam

37557- Wood Back Rush Side Chair 2in

STEP 4: Attach Front Stretcher, no need to attach Screws.

STEP 5: Attach Side Stretcher (Top), no need to attach Screws.