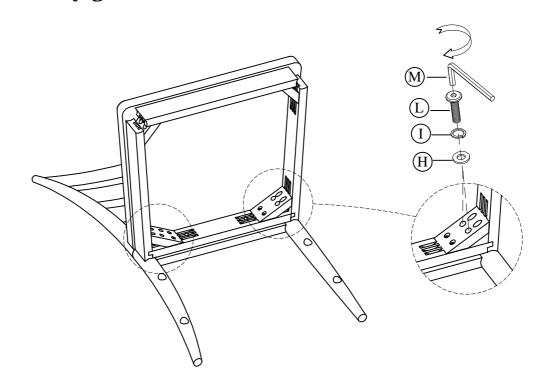

### STEP 2: Do not fully tighten the bolts.

STEP 3: Do not fully tighten the bolts.