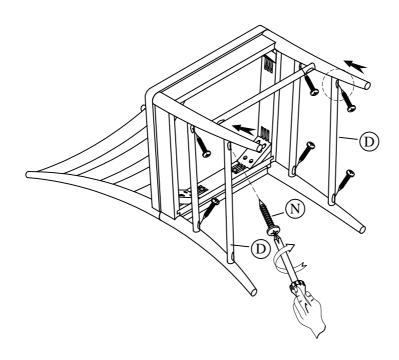

# Laguna Dining Room Assembly Instructions

Made in Viet Nam

37557- Wood Back Rush Side Chair 2in

STEP 6: Using the Allen key and a Phillips head screw driver; tighten all bolts, then tighten all screws.