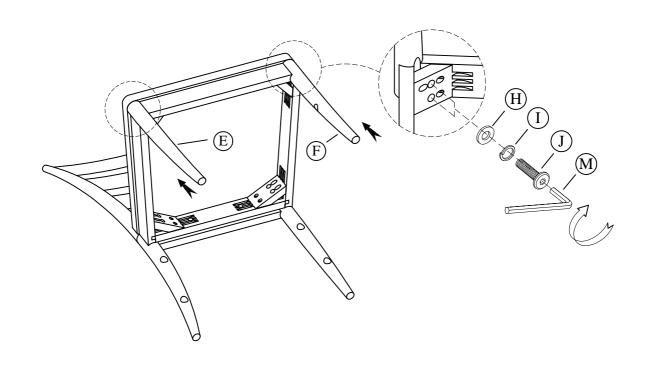

### STEP 2: Do not fully tighten the bolts.

STEP 3: Do not fully tighten the bolts.