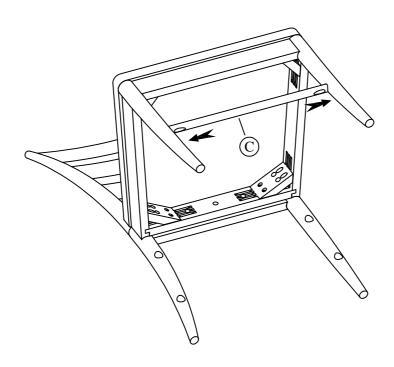

## Laguna Dining Room Assembly Instructions

Made in Viet Nam

37557- Wood Back Rush Side Chair 2in

STEP 4: Attach Front Stretcher, no need to attach Screws.

STEP 5: Attach Side Stretcher (Top), no need to attach Screws.