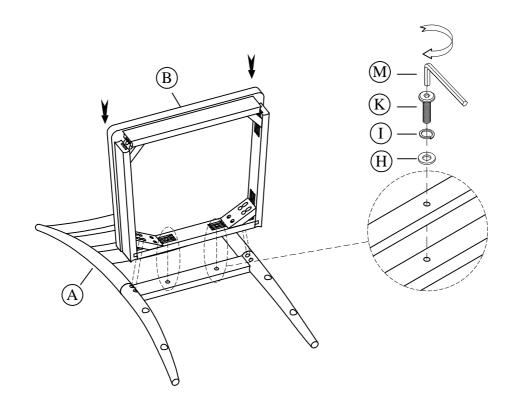

Be sure to check all packing material carefully for small parts, which may have come loose inside the carton during shipment.
- To prevent possible scratches and damage, this furniture must be assembled on a soft surface such as a blanket or carpet.

#### Components and Hardware List Side Stretcher (Top) Front Leg (Left) **Seat Frame Chair Back** (Bottom) and Front Stretcher (L)181/2" x Ø 3/4" (L)17' x Ø3/4' 37557 $\mathbf{C}$ (D)1 pc. Wood Back Rush Side Chair 2in 3 pcs. 2 pcs. 1 pc. Flat Washer Allen Head Bolt Front Leg (Right) Allen Head Bolt Spring Washer Allen Head Bolt 5mm Allen Key 5/16' x 19\*2mm 5/16"x 18x2-1/4" 5/16"x 18x1-3/4" 5/16"x 18x3-1/4" (F)(H)(I)(J)(K)10 pcs. **10 pcs.** 2 pcs. 4 pcs. 1 pc. 1 pc. 4 pcs.

STEP 1: Do not fully tighten the bolts.

Screw Driver not included





# Laguna Dining Roam Assembly Instructions

Made in Viet Nam

37557- Wood Back Rush Side Chair 2in

### STEP 2: Do not fully tighten the bolts.



STEP 3: Do not fully tighten the bolts.





## Laguna Dining Room Assembly Instructions

Made in Viet Nam

37557- Wood Back Rush Side Chair 2in

STEP 4: Attach Front Stretcher, no need to attach Screws.



STEP 5: Attach Side Stretcher (Top), no need to attach Screws.





# Laguna Dining Room Assembly Instructions

Made in Viet Nam

37557- Wood Back Rush Side Chair 2in

STEP 6: Using the Allen key and a Phillips head screw driver; tighten all bolts, then tighten all screws.



### Complete